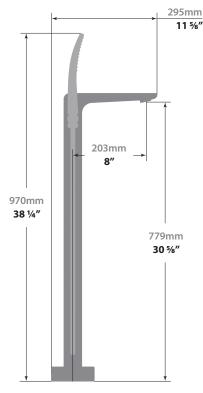

# **ANTAU** FLOOR MOUNT TUB FILLER

# Description

- Floor mount tub filler with 1-function hand shower
- Solid brass construction
- ½" female NPT connection
- Built-in rough