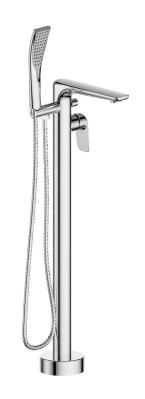

# **ANTAU** FLOOR MOUNT TUB FILLER

# Description

- Floor mount tub filler with 1-function hand shower
- Solid brass construction
- ½" female NPT connection
- Built-in rough