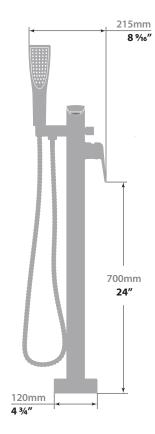

# **ANTAU** FLOOR MOUNT TUB FILLER

# Description

- Floor mount tub filler with 1-function hand shower
- Solid brass construction
- ½" female NPT connection
- Built-in rough