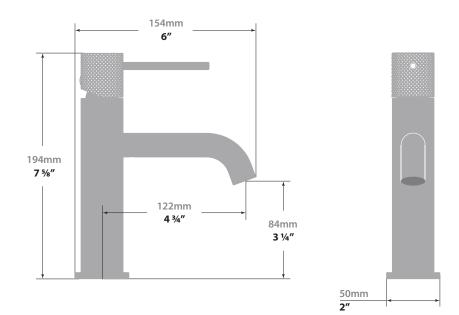

## Description

- Single hole lavatory faucet
- Solid brass construction
- 3/8" compression fitting
- Adjustable aerator