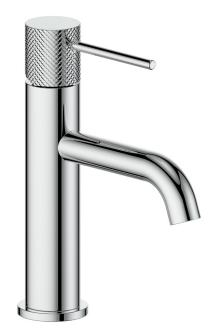

# **DRAVA**LAVATORY FAUCET

#### BF.DA.1001

## Description

- Single hole lavatory faucet
- Solid brass construction
- 3/8" compression fitting
- Adjustable aerator

#### **Available Finishes**

- Chrome (CC)
- Matte Black (MB)
- Matte Black / Chrome (CB)
- Matte Black / Brushed Gold (BGB)

(Model Pictured: Chrome)