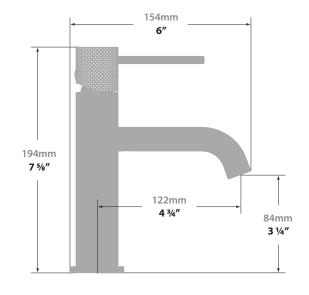

# **DRAVA**LAVATORY FAUCET

BF.DA.1000

## Description

- Single hole lavatory faucet
- Solid brass construction
- 3/8" compression fitting
- Adjustable aerator