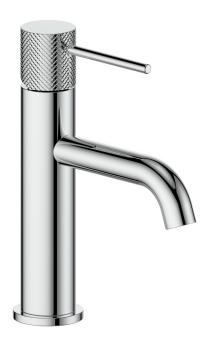

# **DRAVA**LAVATORY FAUCET

BF.DA.1000

## Description

- Single hole lavatory faucet
- Solid brass construction
- 3/8" compression fitting
- Adjustable aerator

#### **Available Finishes**

- Chrome (CC)
- Matte Black (MB)
- Matte Black / Chrome (CB)
- Matte Black / Brushed Gold(BGB)

(Model Pictured: Chrome)