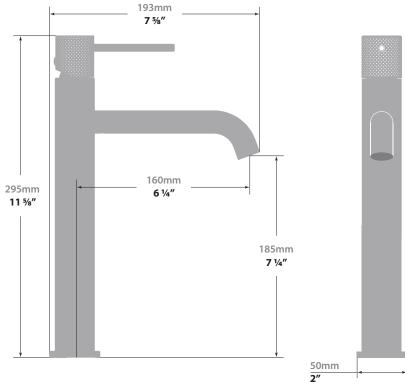

# **DRAVA**VESSEL SINK FAUCET

# BF.DA.1100

# Description

- Single hole lavatory faucet
- Solid brass construction
- 3/8" compression fitting
- Adjustable aerator

## Flow Rate

■ 1.5 gpm | 5.7 lpm | 60 psi

#### Cartridge

■ CE.1735.P - ceramic disk cartridge

#### **Available Finishes**

- Chrome (CC)
- Matte Black (MB)
- Matte Black / Chrome (CB)
- Matte Black / Brushed Gold (BGB)

(Model Pictured: Chrome)

#### Codes / Standards

- Uniform Plumbing Code (UPC®)
- ASME A112.18.1/CSA B125.1
- NSF 372
- NSF/ANSI 61

## Warranty

 Limited lifetime warranty against all manufacturing defects to the original consumer purchaser (see full warranty for more details)





Change the direction of the flow with the tip of your finger.