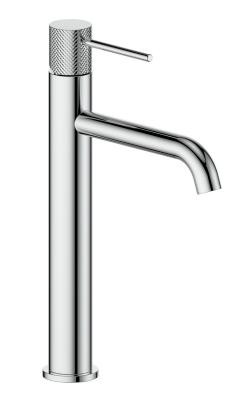

# **DRAVA**VESSEL SINK FAUCET

# BF.DA.1100

#### **Available Finishes**

- Chrome (CC)
- Matte Black (MB)
- Matte Black / Chrome (CB)
- Matte Black / Brushed Gold (BGB)

(Model Pictured: Chrome)