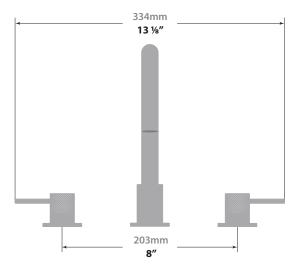

# **DRAVA** 8" C.C. LAVATORY FAUCET

### BF.DA.1301

## Description

- 3 piece lavatory faucet
- Solid brass construction
- 3/8" compression fitting