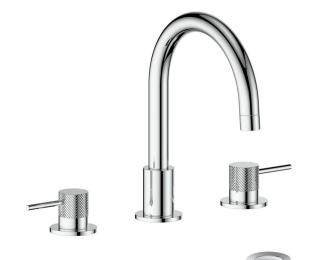

# **DRAVA** 8" C.C. LAVATORY FAUCET

### BF.DA.1301

## Description

- 3 piece lavatory faucet
- Solid brass construction
- 3/8" compression fitting

### **Available Finishes**

- Chrome (CC)
- Matte Black (MB)
- Matte Black / Chrome (CB)
- Matte Black / Brushed Gold (BGB)

(Model Pictured: Chrome)