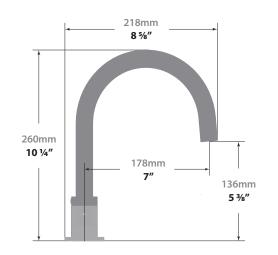

# **DRAVA** 8" C.C. LAVATORY FAUCET

### BF.DA.1301

## Description

- 3 piece lavatory faucet
- Solid brass construction
- 3/8" compression fitting