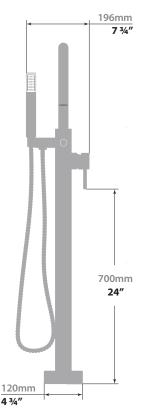

# Description

- Floor mount tub filler with 1 function hand shower
- Solid brass construction
- ½" female NPT connection
- Built-in rough