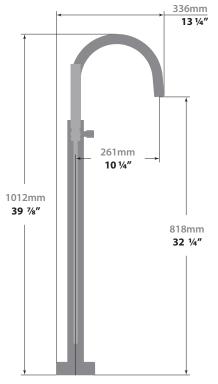

# Description

- Floor mount tub filler with 1 function hand shower
- Solid brass construction
- ½" female NPT connection
- Built-in rough