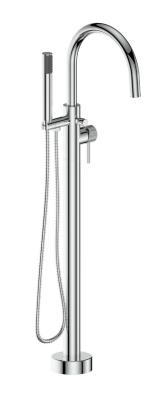

# Description

- Floor mount tub filler with 1 function hand shower
- Solid brass construction
- ½" female NPT connection
- Built-in rough

#### **Available Finishes**

- Chrome (CC)
- Matte Black (MB)
- Matte Black / Chrome (CB)
- Matte Black / Brushed Gold (BGB)

(Model Pictured: Chrome)