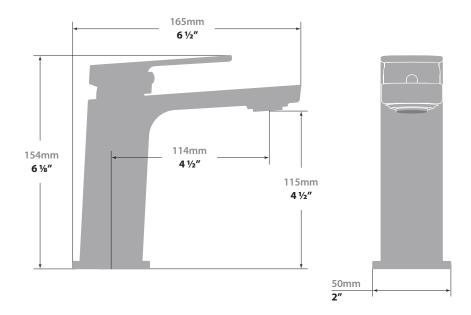

### Description

- Single hole lavatory faucet
- Solid brass construction
- ¾" compression fitting
- Adjustable aerator