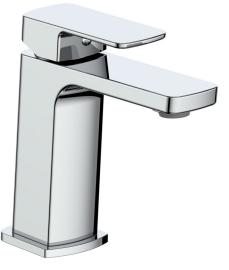

# NIVEAU LAVATORY FAUCET

## BF.NU.1000

#### **Available Finishes**

- Chrome (CC)
- Matte Black (MB)

(Model Pictured: Chrome)