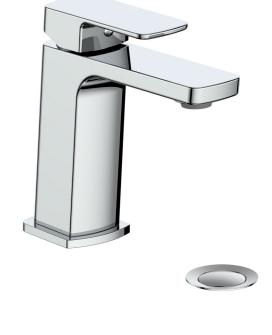

### Description

- Single hole lavatory faucet
- Solid brass construction
- <sup>3</sup>⁄<sub>8</sub>" compression fitting
- Adjustable aerator

## **Available Finishes**

- Chrome (CC)
- Matte Black (MB)

(Model Pictured: Chrome)

#### **Included Products**

 Standard pop-up drain with overflow included (PU.101)