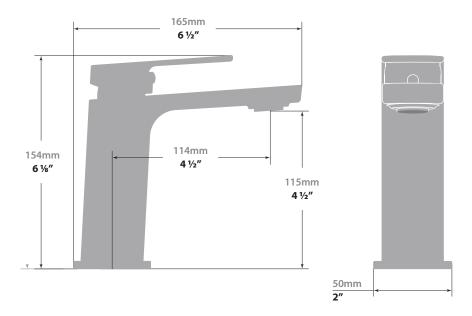

### Description

- Single hole lavatory faucet
- Solid brass construction
- <sup>3</sup>⁄<sub>8</sub>" compression fitting
- Adjustable aerator