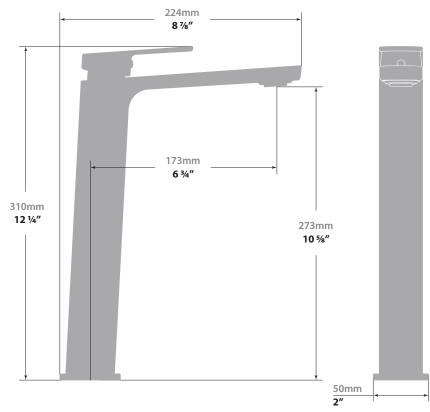

# NIVEAU VESSEL SINK FAUCET

## BF.NU.1100

## Description

- Single hole lavatory faucet
- Solid brass construction
- 3/8" compression fitting
- Adjustable aerator

#### Flow Rate

■ 1.5 gpm | 5.7 lpm | 60 psi

## Cartridge

■ CE.1901.P - ceramic disk cartridge

#### **Available Finishes**

- Chrome (CC)
- Matte Black (MB)

(Model Pictured: Chrome)

#### Codes / Standards

- Uniform Plumbing Code (UPC®)
- ASME A112.18.1/CSA B125.1
- NSF 372
- NSF/ANSI 61

## Warranty

 Limited lifetime warranty against all manufacturing defects to the original consumer purchaser (see full warranty for more details)





Change the direction of the flow with the tip of your finger.