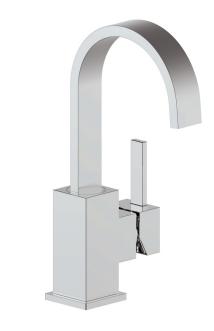

# NIVEAU II LAVATORY FAUCET

### BF.NU.1200

## Description

- Single lavatory faucet with side lever
- Solid brass construction
- 3/8" compression fitting

#### **Available Finishes**

- Chrome (CC)
- Matte Black (MB)

(Model Pictured: Chrome)