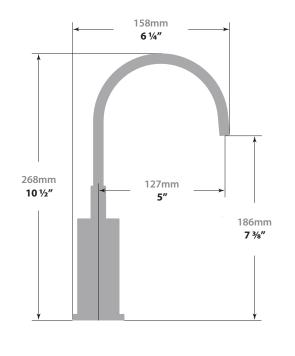

## Warranty

 Limited lifetime warranty against all manufacturing defects to the original consumer purchaser (see full warranty for more details)

360° rotation

99mm 3 %"