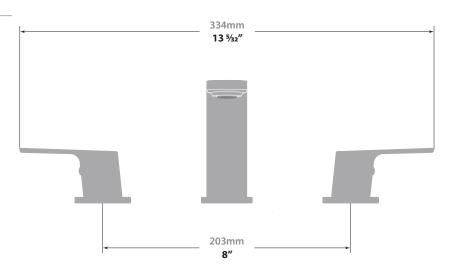

# NIVEAU 8" C.C. LAVATORY FAUCET

#### Description

- 3 piece lavatory faucet
- Solid brass construction
- 3/8" compression fitting
- Adjustable aerator