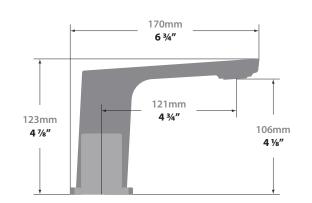

# NIVEAU 8" C.C. LAVATORY FAUCET

#### BF.NU.1301

#### Description

- 3 piece lavatory faucet
- Solid brass construction
- 3/8" compression fitting
- Adjustable aerator