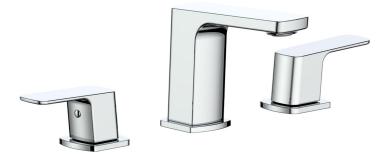

# NIVEAU 8" C.C. LAVATORY FAUCET

#### BF.NU.1301

#### Description

- 3 piece lavatory faucet
- Solid brass construction
- 3/8" compression fitting
- Adjustable aerator

#### **Available Finishes**

- Chrome (CC)
- Matte Black (MB)

(Model Pictured: Chrome)