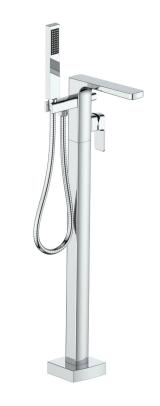

# **NIVEAU**FLOOR MOUNT TUB FILLER

## BF.NU.2100

## Description

- Floor mount tub filler with 1 function hand shower
- Solid brass construction
- ½" female NPT connection
- Built-in rough

### **Available Finishes**

- Chrome (CC)
- Matte Black (MB)

(Model Pictured: Chrome)