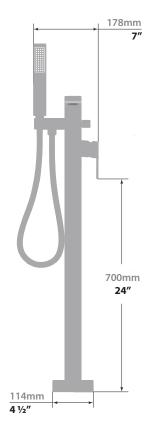

## Description

- Floor mount tub filler with 1 function hand shower
- Solid brass construction
- ½" female NPT connection
- Built-in rough