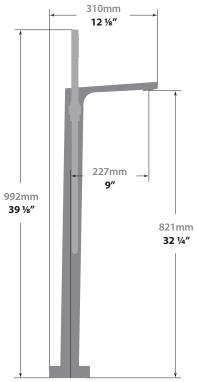

## Description

- Floor mount tub filler with 1 function hand shower
- Solid brass construction
- ½" female NPT connection
- Built-in rough