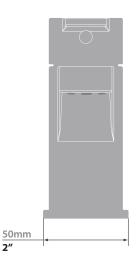

#### Description

- Single hole lavatory faucet
- Solid brass construction
- ¾" compression fitting