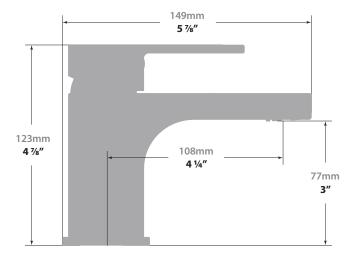

#### Description

- Single hole lavatory faucet
- Solid brass construction
- ¾" compression fitting