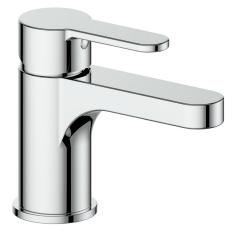

# LUSTEN LAVATORY FAUCET

# BF.LN.1000

#### Description

- Single hole lavatory faucet
- Solid brass construction
- ¾" compression fitting

## **Available Finishes**

Chrome (CC)

Glossy White / Chrome (CW) (Model Pictured: Glossy White / Chrome)