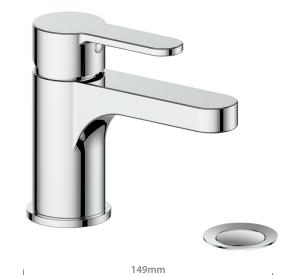

## Description

- Single hole lavatory faucet
- Solid brass construction
- 3/8" compression fitting

### **Available Finishes**

- Chrome (CC)
- Glossy White / Chrome (CW)

(Model Pictured: Chrome)

#### **Included Products**

Standard pop-up drain with overflow included (PU.101)