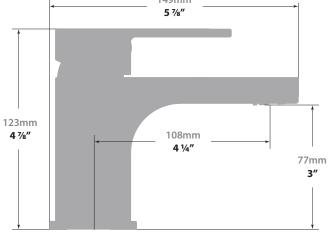

## Description

- Single hole lavatory faucet
- Solid brass construction
- 3/8" compression fitting