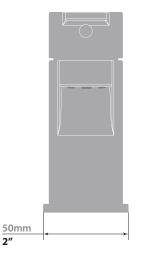

## Description

- Single hole lavatory faucet
- Solid brass construction
- 3/8" compression fitting