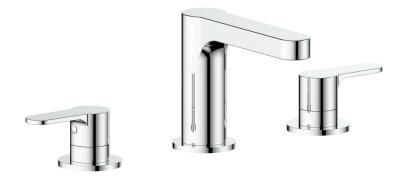

# LUSTEN

# 8" C.C. LAVATORY FAUCET

## BF.LN.1301

## Description

- 3 piece lavatory faucet
- Solid brass construction
- 3/8" compression fitting

#### **Available Finishes**

- Chrome (CC)
- Glossy White / Chrome (CW)

(Model Pictured: Chrome)