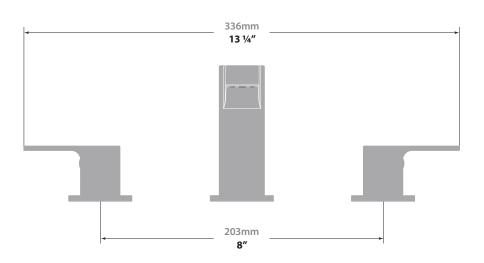

# 8" C.C. LAVATORY FAUCET

## Description

- 3 piece lavatory faucet
- Solid brass construction
- 3/8" compression fitting