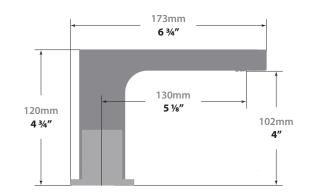

# 8" C.C. LAVATORY FAUCET

## Description

- 3 piece lavatory faucet
- Solid brass construction
- 3/8" compression fitting