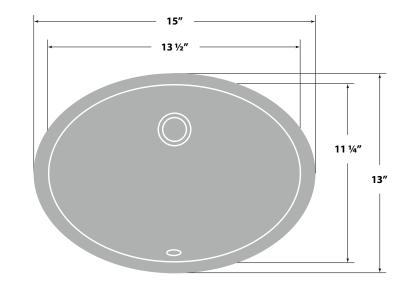

#### Dimensions

- Sink size: 15" x 13"
- Inside Bowl: 131/2" x 111/4"
- Sink depth: 6"