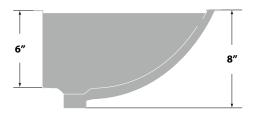

#### Dimensions

- Sink size: 15" x 13"
- Inside Bowl: 131/2" x 111/4"
- Sink depth: 6"