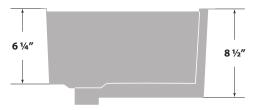

#### Dimensions

- Sink size: 21" x 14½"
- Inside Bowl: 18¼" x 12"
- Sink depth: 61/4"