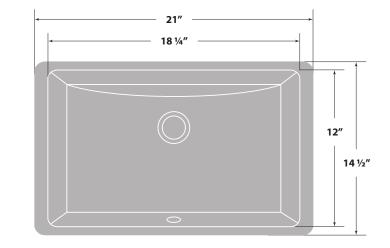

#### Dimensions

- Sink size: 21" x 14½"
- Inside Bowl: 18¼" x 12"
- Sink depth: 61/4"