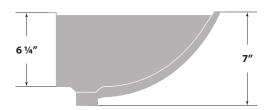

#### **Dimensions**

Sink size: 20" x 15"
Inside Bowl: 18" x 13"
Sink depth: 61/4"