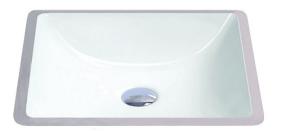

# Description

 Undermount vanity sink with a durable vitreous china coating

## **Features**

- Undermount
- With overflow
- Colour: White
- Hard enamel that provides excellent resistance to scrapes
- Luxurious glossy look and a uniform intensity of colour

■ Fireclay (vitreous china)