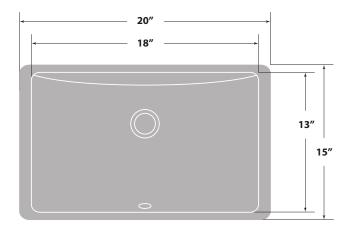

#### **Dimensions**

Sink size: 20" x 15"
Inside Bowl: 18" x 13"
Sink depth: 61/4"