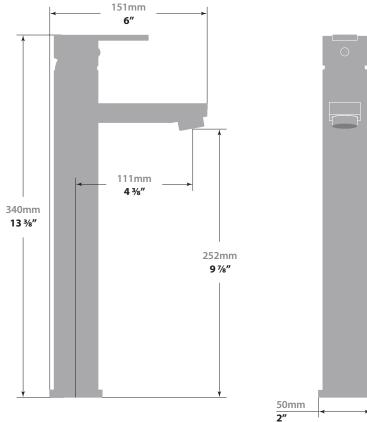

# KAPFENBERG LAVATORY FAUCET

## BF.KG.1100.CC

### Description

- Single hole lavatory faucet
- Solid brass construction
- ¾" compression fitting