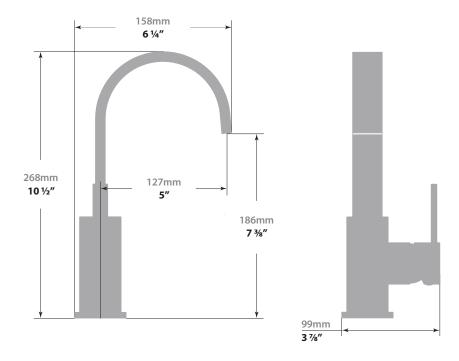

# KAPFENBERG II LAVATORY FAUCET

BF.KG.1200

## Description

- Single lavatory faucet with side lever
- Solid brass construction
- 3/8" compression fitting

#### Flow Rate

■ 1.5 gpm | 5.7 lpm | 60 psi

## Cartridge

■ CE.1715.P - ceramic disk cartridge

#### **Available Finishes**

- Chrome (CC)
- Brushed Nickel (BN)
- Matte Black (MB)
- Brushed Gold (BG)

(Model Pictured: Chrome)

#### Codes / Standards

- Uniform Plumbing Code (UPC®)
- ASME A112.18.1/CSA B125.1
- NSF 372
- NSF/ANSI 61

### Warranty

 Limited lifetime warranty against all manufacturing defects to the original consumer purchaser (see full warranty for more details)