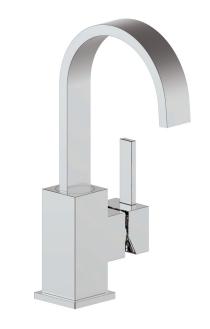

# KAPFENBERG II LAVATORY FAUCET

## BF.KG.1201

## Description

- Single lavatory faucet with side lever
- Solid brass construction
- 3/8" compression fitting

#### **Available Finishes**

- Chrome (CC)
- Brushed Nickel (BN)
- Matte Black (MB)
- Brushed Gold (BG)

(Model Pictured: Chrome)