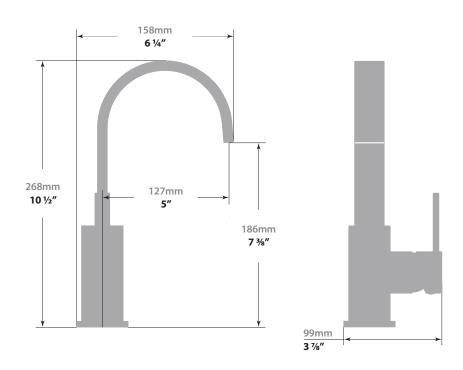

# KAPFENBERG II LAVATORY FAUCET

## BF.KG.1201

## Description

- Single lavatory faucet with side lever
- Solid brass construction
- 3/8" compression fitting