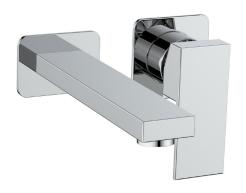

# KAPFENBERG WALL MOUNT LAVATORY FAUCET

### BF.KG.1400

# Description

- Wall mount lavatory faucet
- Solid brass construction
- ½" female NPT connection

### **Available Finishes**

- Chrome (CC)
- Brushed Nickel (BN)
- Matte Black (MB)
- Brushed Gold (BG)

(Model Pictured: Chrome)