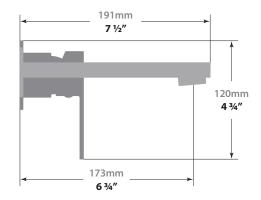

# **ROUGH-IN**FOR WALL MOUNT LAVATORY FAUCET WITH SINGLE HANDLE

# **VE.1400**

# Description

- Solid brass construction
- ½" female NPT connection