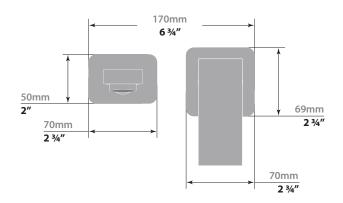

# **ROUGH-IN**FOR WALL MOUNT LAVATORY FAUCET WITH SINGLE HANDLE

# **VE.1400**

# Description

- Solid brass construction
- ½" female NPT connection