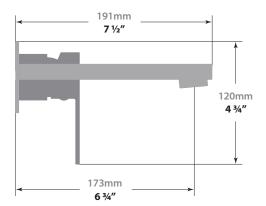

# Description

- Wall mount lavatory faucet with 7" x 2¾" face plate
- Solid brass construction
- ½" female NPT connection