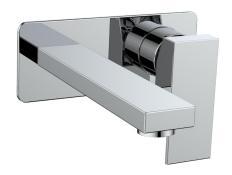

# KAPFENBERG WALL MOUNT LAVATORY FAUCET

## BF.KG.1410

# Description

- Wall mount lavatory faucet with 7" x 2¾" face plate
- Solid brass construction
- ½" female NPT connection

### **Available Finishes**

- Chrome (CC)
- Brushed Nickel (BN)
- Matte Black (MB)
- Brushed Gold (BG)

(Model Pictured: Chrome)