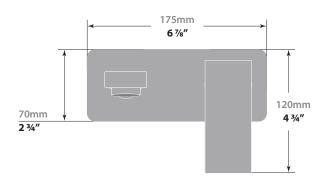

# Description

- Wall mount lavatory faucet with 7" x 2¾" face plate
- Solid brass construction
- ½" female NPT connection