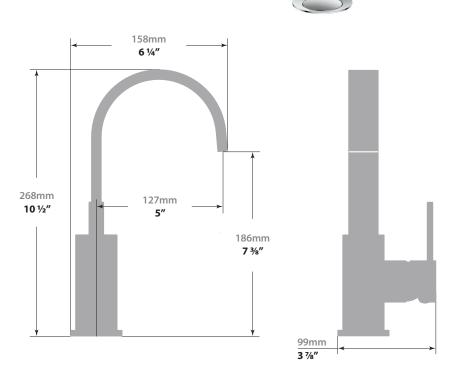

# NIVEAU II LAVATORY FAUCET

## BF.NU.1201

# Description

- Single lavatory faucet with side lever
- Solid brass construction
- 3/8" compression fitting