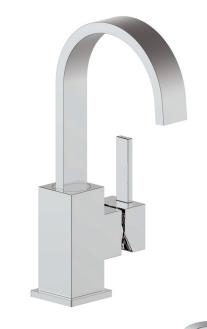

# NIVEAU II LAVATORY FAUCET

## BF.NU.1201

# Description

- Single lavatory faucet with side lever
- Solid brass construction
- 3/8" compression fitting

#### **Available Finishes**

- Chrome (CC)
- Matte Black (MB)

(Model Pictured: Chrome)