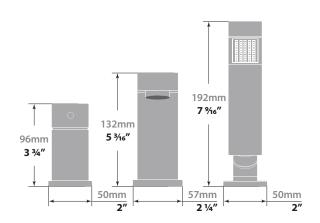

# KAPFENBERG DECK MOUNT TUB FILLER

BF.KG.2000

# Description

- Deck mount tub filler with 1 function hand shower
- Pressure balanced
- Solid brass construction
- ½" male NPT connection