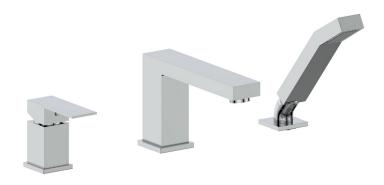

# KAPFENBERG DECK MOUNT TUB FILLER

BF.KG.2000

# Description

- Deck mount tub filler with 1 function hand shower
- Pressure balanced
- Solid brass construction
- ½" male NPT connection

#### **Available Finishes**

- Chrome (CC)
- Brushed Nickel (BN)
- Matte Black (MB)
- Brushed Gold (BG)

(Model Pictured: Chrome)