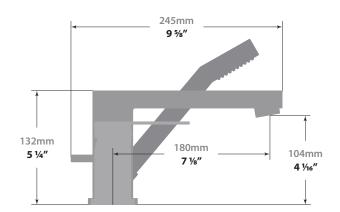

# KAPFENBERG DECK MOUNT TUB FILLER

BF.KG.2000

# Description

- Deck mount tub filler with 1 function hand shower
- Pressure balanced
- Solid brass construction
- ½" male NPT connection