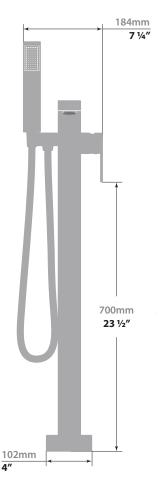

# KAPFENBERG FLOOR MOUNT TUB FILLER

BF.KG.2100

## Description

- Floor mount tub filler with 1 function hand shower
- Solid brass construction
- ½" female NPT connection
- Built-in rough