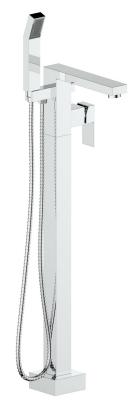

# KAPFENBERG FLOOR MOUNT TUB FILLER

BF.KG.2100

## Description

- Floor mount tub filler with 1 function hand shower
- Solid brass construction
- ½" female NPT connection
- Built-in rough

#### **Available Finishes**

- Chrome (CC)
- Brushed Nickel (BN)
- Matte Black (MB)
- Brushed Gold (BG)

(Model Pictured: Chrome)