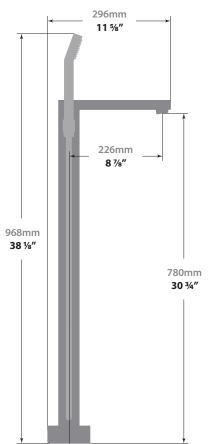

# KAPFENBERG FLOOR MOUNT TUB FILLER

BF.KG.2100

## Description

- Floor mount tub filler with 1 function hand shower
- Solid brass construction
- ½" female NPT connection
- Built-in rough