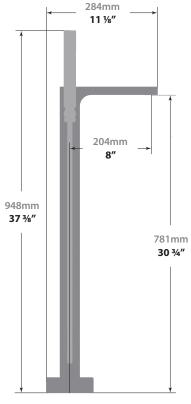

# Description

- Floor mount tub filler with 1 function hand shower
- Solid brass construction
- ½" female NPT connection
- Built-in rough