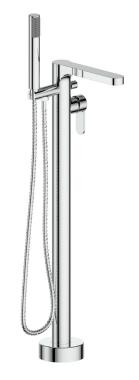

# **LUSTEN**FLOOR MOUNT TUB FILLER

# BF.LN.2100.CC

# Description

- Floor mount tub filler with 1 function hand shower
- Solid brass construction
- ½" female NPT connection
- Built-in rough

### **Available Finishes**

■ Chrome (CC)