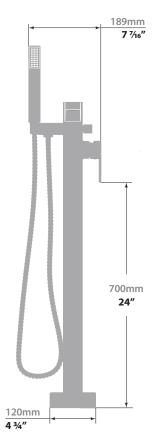

# Description

- Floor mount tub filler with 1 function hand shower
- Solid brass construction
- ½" female NPT connection
- Built-in rough