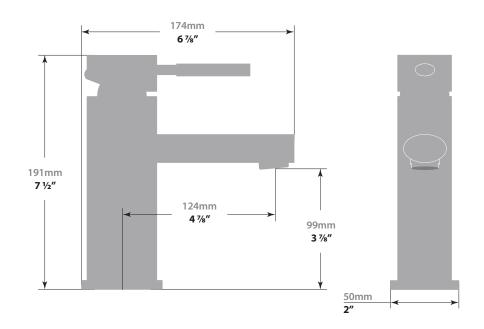

# WÖRGL LAVATORY FAUCET

BF.WL.1000

# Description

- Single hole lavatory faucet
- Solid brass construction
- 3/8" compression fitting