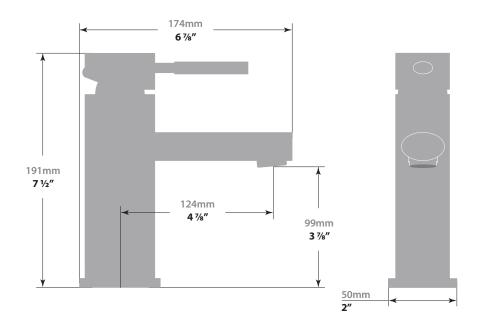

# WÖRGL LAVATORY FAUCET

### BF.WL.1001

## Description

- Single hole lavatory faucet
- Solid brass construction
- 3/8" compression fitting