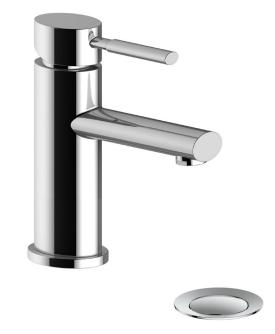

# WÖRGL LAVATORY FAUCET

### BF.WL.1001

## Description

- Single hole lavatory faucet
- Solid brass construction
- 3/8" compression fitting

#### **Available Finishes**

- Chrome (CC)
- Brushed Nickel (BN)
- Matte Black (MB)
- Brushed Gold (BG)

(Model Pictured: Chrome)

### **Included Products**

Standard pop-up drain with overflow included (PU.101)