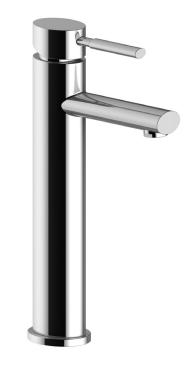

# WÖRGL VESSEL SINK FAUCET

# Description

- Single hole lavatory faucet
- Solid brass construction
- 3/8" compression fitting

### **Available Finishes**

- Chrome (CC)
- Brushed Nickel (BN)
- Matte Black (MB)
- Brushed Gold (BG)

(Model Pictured: Chrome)