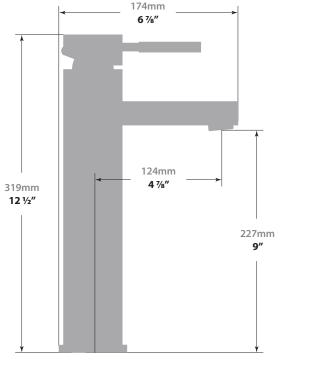

# WÖRGL VESSEL SINK FAUCET

# Description

- Single hole lavatory faucet
- Solid brass construction
- 3/8" compression fitting