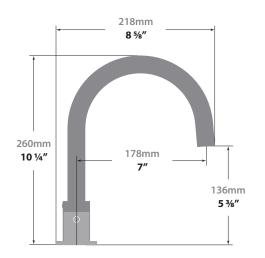

# WÖRGL 8" C.C. LAVATORY FAUCET

# Description

- 3 piece lavatory faucet
- Solid brass construction
- 3/8" compression fitting