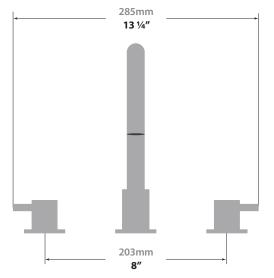

# WÖRGL 8" C.C. LAVATORY FAUCET

# Description

- 3 piece lavatory faucet
- Solid brass construction
- 3/8" compression fitting