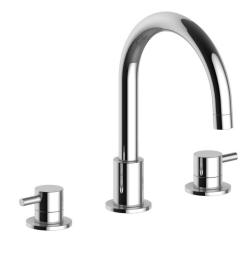

# WÖRGL 8" C.C. LAVATORY FAUCET

# Description

- 3 piece lavatory faucet
- Solid brass construction
- 3/8" compression fitting