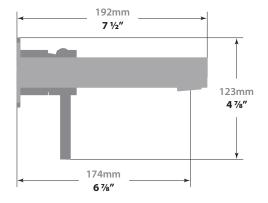

## **ROUGH-IN** FOR WALL MOUNT LAVATORY FAUCET WITH SINGLE HANDLE

## VE.1400

### Description

- Solid brass construction
- ½" female NPT connection