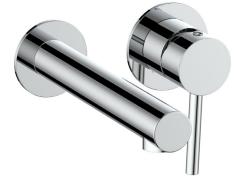

# WÖRGL WALL MOUNT LAVATORY FAUCET

## BF.WL.1400

### Description

- Wall mount lavatory faucet
- Solid brass construction
- ½" female NPT connection

### **Available Finishes**

- Chrome (CC)
- Brushed Nickel (BN)
- Matte Black (MB)
- Brushed Gold (BG)
- (Model Pictured: Chrome)