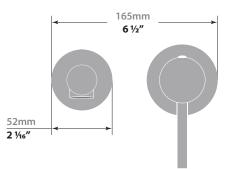

# WÖRGL WALL MOUNT LAVATORY FAUCET

## BF.WL.1400

### Description

- Wall mount lavatory faucet
- Solid brass construction
- ½" female NPT connection