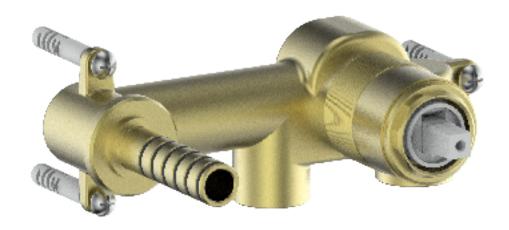

## **ROUGH-IN** FOR WALL MOUNT LAVATORY FAUCET WITH SINGLE HANDLE

## VE.1400

### Description

- Solid brass construction
- ½" female NPT connection