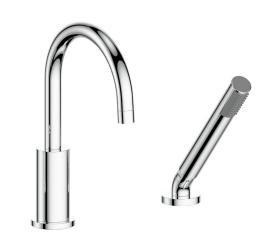

# WÖRGL DECK MOUNT TUB FILLER

BF.WL.2000

## Description

- Deck mount tub filler with 1 function hand shower
- Pressure balanced
- Solid brass construction
- ½" male NPT connection

## **Available Finishes**

- Chrome (CC)
- Brushed Nickel (BN)
- Matte Black (MB)
- Brushed Gold (BG)
- (Model Pictured: Chrome)