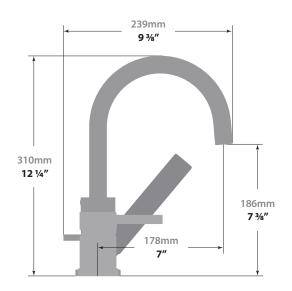

# WÖRGL DECK MOUNT TUB FILLER

BF.WL.2000

## Description

- Deck mount tub filler with 1 function hand shower
- Pressure balanced
- Solid brass construction
- ½" male NPT connection