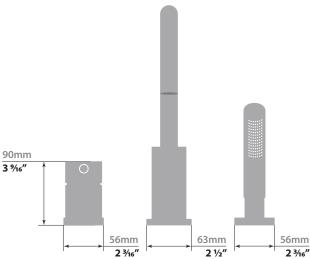

# WÖRGL DECK MOUNT TUB FILLER

BF.WL.2000

## Description

- Deck mount tub filler with 1 function hand shower
- Pressure balanced
- Solid brass construction
- ½" male NPT connection