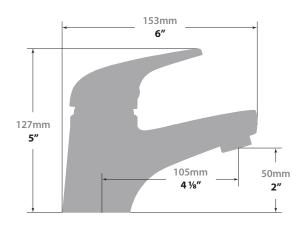

### BF.WS.1001.CC

#### Description

- Single hole lavatory faucet
- Solid brass construction
- ¾" compression fitting