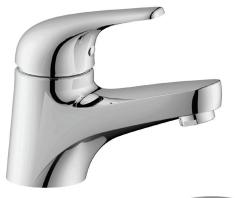

### BF.WS.1001.CC

#### Description

- Single hole lavatory faucet
- Solid brass construction
- ¾" compression fitting

#### **Available Finishes**

Chrome