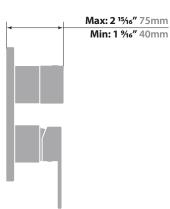

# Description

- VE.210 ½" pressure balanced valve with 2-way diverter
- TM.KG.210 Trim for 2-way pressure balanced valve
- 3 positions

## VE.210 - 2-Way Pressure Balanced Valve