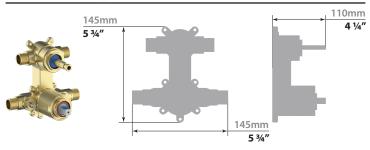

# Description

- VE.210 ½" pressure balanced valve with 2-way diverter
- TM.KG.210 Trim for 2-way pressure balanced valve
- 3 positions

## VE.210 - 2-Way Pressure Balanced Valve