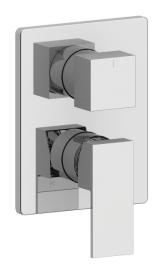

# Description

- VE.210 ½" pressure balanced valve with 2-way diverter
- TM.KG.210 Trim for 2-way pressure balanced valve
- 3 positions

### **Available Finishes**

- Chrome (CC)
- Brushed Nickel (BN)
- Matte Black (MB)

(Model Pictured: Chrome)