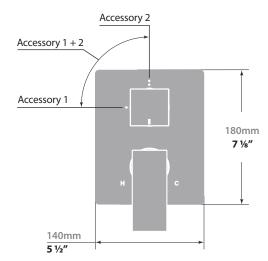

# Description

- VE.210 ½" pressure balanced valve with 2-way diverter
- TM.KG.210 Trim for 2-way pressure balanced valve
- 3 positions

## VE.210 - 2-Way Pressure Balanced Valve