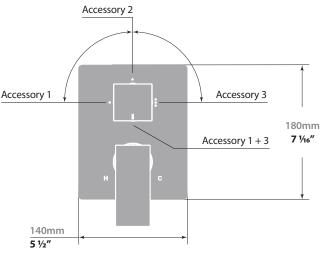

#### Description

- VE.310 ½" pressure balanced valve with 3-way diverter
- TM.KG.310 Trim for 3-way pressure balanced valve
- 4 positions