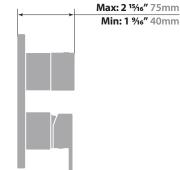

#### Description

- VE.310 ½" pressure balanced valve with 3-way diverter
- TM.KG.310 Trim for 3-way pressure balanced valve
- 4 positions