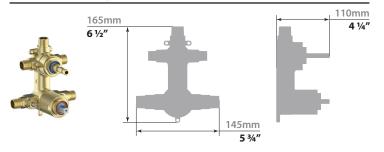

#### Description

- VE.310 ½" pressure balanced valve with 3-way diverter
- TM.KG.310 Trim for 3-way pressure balanced valve
- 4 positions

#### Cartridge

- CE.1440.PB cartridge
- CE.1702.DR diverter