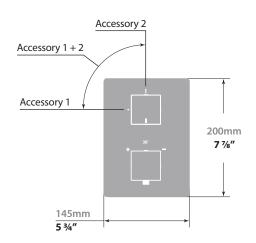

## Description

- VE.220 ½" thermostatic valve with 2-way diverter
- TM.KG.220 Trim for 2-way thermostatic valve
- 3 positions