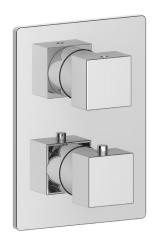

# **KAPFENBERG**2-WAY THERMOSTATIC VALVE & TRIM

VT.KG.220

## Description

- VE.220 ½" thermostatic valve with 2-way diverter
- TM.KG.220 Trim for 2-way thermostatic valve
- 3 positions

#### **Available Finishes**

- Chrome (CC)
- Brushed Nickel (BN)
- Matte Black (MB)

(Model Pictured: Chrome)