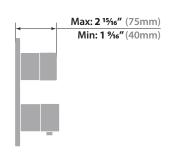

## Description

- VE.220 ½" thermostatic valve with 2-way diverter
- TM.KG.220 Trim for 2-way thermostatic valve
- 3 positions