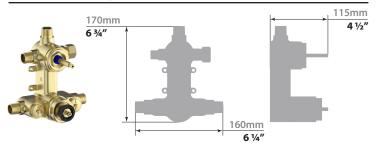

### VE.220 - 2-Way Thermostatic Valve

# Cartridge

- CE.1401.TT cartridge
- CE.1710.DR diverter