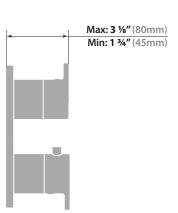

# Description

- VE.220 ½" thermostatic valve with 2-way diverter
- TM.LN.220 Trim for 2-way thermostatic valve
- 3 positions