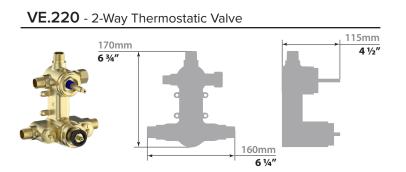

# Description

- VE.220 ½" thermostatic valve with 2-way diverter
- TM.LN.220 Trim for 2-way thermostatic valve
- 3 positions

# Cartridge

- CE.1401.TT cartridge
- CE.1710.DR diverter