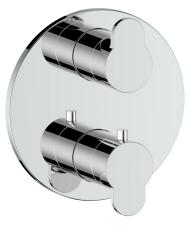

# VT.LN.220

# Description

- VE.220 ½" thermostatic valve with 2-way diverter
- TM.LN.220 Trim for 2-way thermostatic valve
- 3 positions

#### **Available Finishes**

- Chrome (CC)
- Glossy White / Chrome (CW)

(Model Pictured: Chrome)