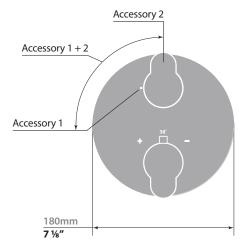

# Description

- VE.220 ½" thermostatic valve with 2-way diverter
- TM.LN.220 Trim for 2-way thermostatic valve
- 3 positions