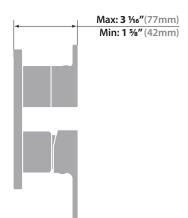

#### VE.210 - 2-Way Pressure Balanced Valve

Vogt Industries reserves the right to change the product material and specifictions without notice. Actual product may differ from pictures. For further enquiries or assistance please contact service@vogtindustries.com.