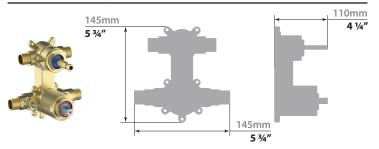

#### VE.210 - 2-Way Pressure Balanced Valve

Vogt Industries reserves the right to change the product material and specifictions without notice. Actual product may differ from pictures. For further enquiries or assistance please contact service@vogtindustries.com.