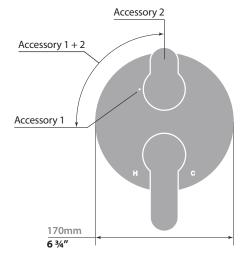

#### Description

- VE.210 ½" pressure balanced valve with 2-way diverter
- TM.LN.210 Trim for 2-way pressure balanced valve
- 3 positions