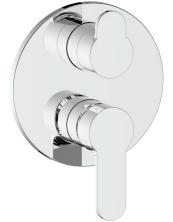

### **Available Finishes**

- Chrome (CC)
- Glossy White / Chrome (CW)

(Model Pictured: Chrome)