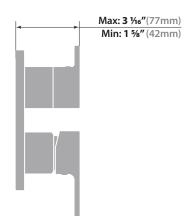

#### Description

- VE.310 ½" pressure balanced valve with 3-way diverter
- TM.LN.310 Trim for 3-way pressure balanced valve
- 4 positions