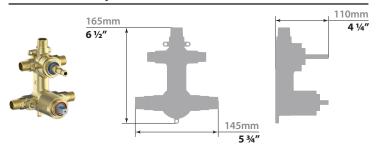

#### Description

- VE.310 ½" pressure balanced valve with 3-way diverter
- TM.LN.310 Trim for 3-way pressure balanced valve
- 4 positions

#### VE.310 - 3-Way Pressure Balanced Valve

Vogt Industries reserves the right to change the product material and specifictions without notice. Actual product may differ from pictures. For further enquiries or assistance please contact service@vogtindustries.com.