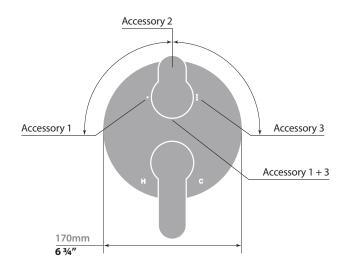

#### Description

- VE.310 ½" pressure balanced valve with 3-way diverter
- TM.LN.310 Trim for 3-way pressure balanced valve
- 4 positions