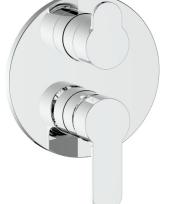

#### Description

- VE.310 ½" pressure balanced valve with 3-way diverter
- TM.LN.310 Trim for 3-way pressure balanced valve
- 4 positions

#### **Available Finishes**

- Chrome (CC)
- Glossy White / Chrome (CW)

(Model Pictured: Chrome)