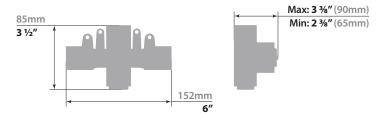

# **KAPFENBERG**

# 3/4" THERMOSTATIC VALVE & TRIM WITHOUT DIVERTER

## VT.KG.140

## Description

- VE.140 ¾" valve with thermostatic cartridge
- TM.KG.140 Trim for ¾" thermostatic valve
- Volume control or diverter with shut-off is required

#### Flow Rate

■ 7.2 gpm / 27.4 lpm / 60 psi

# Cartridge

■ CE.1401.TT - cartridge

#### **Available Finishes**

- Chrome (CC)
- Brushed Nickel (BN)
- Matte Black (MB)

(Model Pictured: Chrome)

#### Codes / Standards

- Uniform Plumbing Code (UPC®)
- ASME A112.18.1/CSA B125.1
- ASSF 1016

## Warranty

 Limited lifetime warranty (see full warranty for details)

## VE.140 - 3/4" Thermostatic Valve