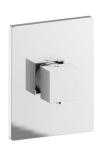

## VT.KG.140

## Description

- VE.140 ¾" valve with thermostatic cartridge
- TM.KG.140 Trim for ¾" thermostatic valve
- Volume control or diverter with shut-off is required

#### **Available Finishes**

- Chrome (CC)
- Brushed Nickel (BN)
- Matte Black (MB)

(Model Pictured: Chrome)