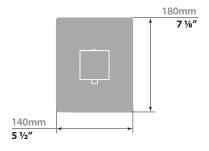

## VT.KG.140

## Description

- VE.140 ¾" valve with thermostatic cartridge
- TM.KG.140 Trim for ¾" thermostatic valve
- Volume control or diverter with shut-off is required