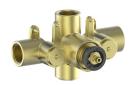

# **KAPFENBERG**

# 3/4" THERMOSTATIC VALVE & TRIM WITHOUT DIVERTER

## VT.KG.140

## Description

- VE.140 ¾" valve with thermostatic cartridge
- TM.KG.140 Trim for ¾" thermostatic valve
- Volume control or diverter with shut-off is required

#### Flow Rate

■ 7.2 gpm / 27.4 lpm / 60 psi

# Cartridge

■ CE.1401.TT - cartridge

#### **Available Finishes**

- Chrome (CC)
- Brushed Nickel (BN)
- Matte Black (MB)

(Model Pictured: Chrome)

#### Codes / Standards

- Uniform Plumbing Code (UPC®)
- ASME A112.18.1/CSA B125.1
- ASSF 1016

## Warranty

 Limited lifetime warranty (see full warranty for details)

## VE.140 - 3/4" Thermostatic Valve