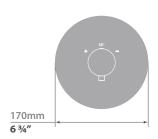

### Description

- VE.140 ¾" valve with thermostatic cartridge
- TM.WL.140 Trim for ¾" thermostatic valve
- Volume control or diverter with shut-off is required