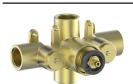

### Description

- VE.140 ¾" valve with thermostatic cartridge
- TM.WL.140 Trim for ¾" thermostatic valve
- Volume control or diverter with shut-off is required

#### Cartridge

■ CE.1401.TT - cartridge