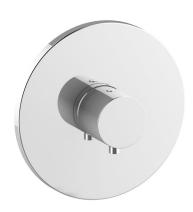

### Description

- VE.140 ¾" valve with thermostatic cartridge
- TM.WL.140 Trim for ¾" thermostatic valve
- Volume control or diverter with shut-off is required

#### **Available Finishes**

- Chrome (CC)
- Brushed Nickel (BN)
- Matte Black (MB)

(Model Pictured: Chrome)