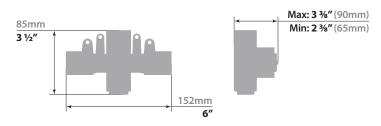

### Description

- VE.140 ¾" valve with thermostatic cartridge
- TM.WL.140 Trim for ¾" thermostatic valve
- Volume control or diverter with shut-off is required