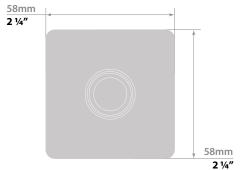

## Description

- 8" ceiling-mount shower arm with  $\frac{1}{2}$ " male NPT connection
- Round pipe with square escutcheon plate