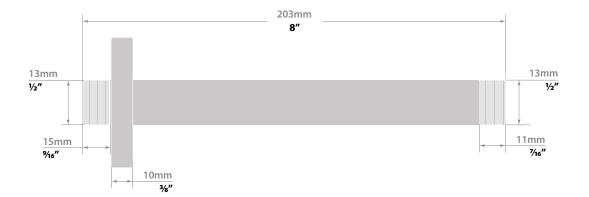

## 8" CEILING ARM

## Description

- 8" ceiling-mount shower arm with  $\frac{1}{2}$ " male NPT connection
- Round pipe with square escutcheon plate