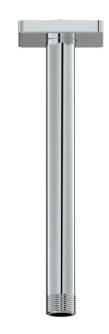

## Description

- 8" ceiling-mount shower arm with  $\frac{1}{2}$ " male NPT connection
- Round pipe with square escutcheon plate

#### **Available Finishes**

- Chrome (CC)
- Brushed Nickel (BN)
- Matte Black (MB)

(Model Pictured: Chrome)