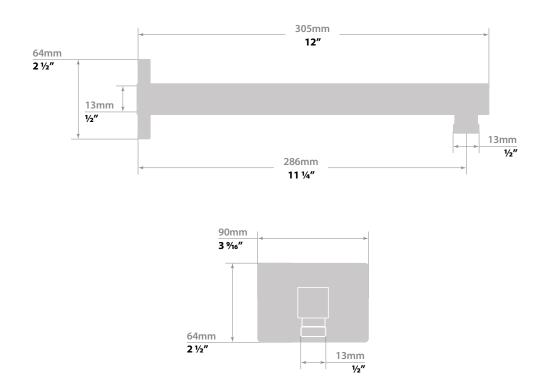

# 12" WALL ARM

## WA.01.12

### Description

- 12" wall-mount shower arm with ½" female
- NPT connection
- Square pipe with rectangular escutcheonplate