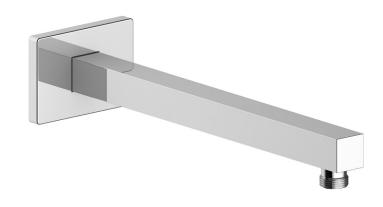

### Description

- 12" wall-mount shower arm with ½" female
- NPT connection
- Square pipe with rectangular escutcheonplate

## **Available Finishes**

- Chrome (CC)
- Matte Black (MB)
- (Model Pictured: Chrome)