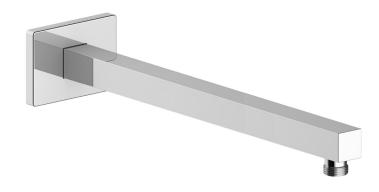

### Description

- 16" wall mount shower arm with ½" female NPT connection
- Square pipe with rectangular escutcheon plate

### **Available Finishes**

- Chrome (CC)
- Brushed Nickel (BN)
- Matte Black (MB)

(Model Pictured: Chrome)