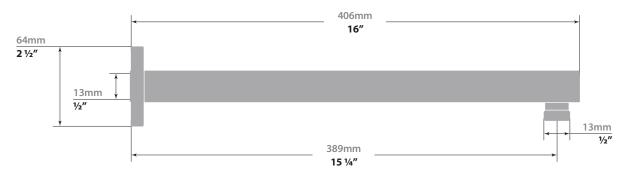

### Description

- 16" wall mount shower arm with ½" female NPT connection
- Square pipe with rectangular escutcheon plate