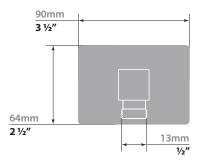

### Description

- 16" wall mount shower arm with ½" female NPT connection
- Square pipe with rectangular escutcheon plate