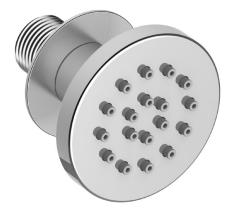

# ROUND EXPOSED JET

EJ.02.01

# Description

Exposed body jet with ½" female NPT connection

## **Available Finishes**

- Chrome (CC)
- Matte Black (MB)
- Brushed Nickel (BN)
- Polished Nickel (PN)
- Matte Gold (MG)

(Model Pictured: Chrome)