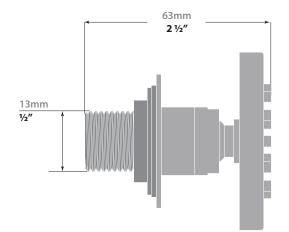

# ROUND EXPOSED JET

EJ.02.01

# Description

Exposed body jet with ½" female NPT connection