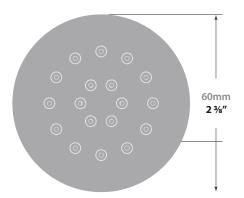

# ROUND EXPOSED JET

EJ.02.01

# Description

Exposed body jet with ½" female NPT connection