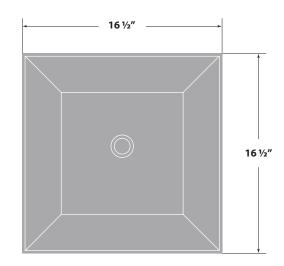

# **ALLAND**VITREOUS CHINA VESSEL SINK

BS.1616.A23

## Description

Vanity vessel sink with a durable vitreous china coating

### **Features**

- Square with slanted edges
- Top-mount installation
- Colour: White
- Hard enamel that provides excellent resistance to scrapes
- Luxurious glossy look and a uniform intensity of colour

#### Material

■ Fireclay (vitreous china)

#### **Dimensions**

Sink size: 16½" x 16½"
Sink depth: 3¾"

#### Codes / Standards

- Uniform Plumbing Code (UPC®)
- National Plumbing Code of Canada

## Warranty

 Limited lifetime warranty against all manufacturing defects to the original consumer purchaser (see full warranty for more details)