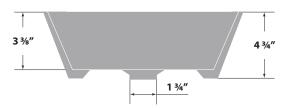

# **ALLAND**VITREOUS CHINA VESSEL SINK

BS.1616.A23

## Description

Vanity vessel sink with a durable vitreous china coating

### **Features**

- Square with slanted edges
- Top-mount installation
- Colour: White
- Hard enamel that provides excellent resistance to scrapes
- Luxurious glossy look and a uniform intensity of colour

#### Material

■ Fireclay (vitreous china)

#### **Dimensions**

Sink size: 16½" x 16½"
Sink depth: 3¾"

#### Codes / Standards

- Uniform Plumbing Code (UPC®)
- National Plumbing Code of Canada

## Warranty

 Limited lifetime warranty against all manufacturing defects to the original consumer purchaser (see full warranty for more details)