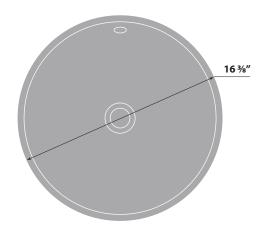

# **DURN**

# VITREOUS CHINA VESSEL SINK

## BS.1616.D24

## Description

Vanity vessel sink with a durable vitreous china coating

## **Features**

- Round with slanted edges
- Top-mount installation
- With overflow
- Colour: White
- Hard enamel that provides excellent resistance to scrapes
- Luxurious glossy look and a uniform intensity of colour

#### Material

■ Fireclay (vitreous china)

#### **Dimensions**

■ Sink size: 163/8" x 163/8"

■ Sink depth: 5"

## Codes / Standards

- Uniform Plumbing Code (UPC®)
- National Plumbing Code of Canada

## Warranty

 Limited lifetime warranty against all manufacturing defects to the original consumer purchaser (see full warranty for more details)