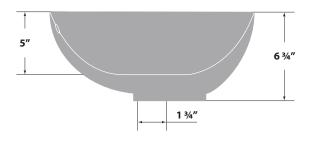

# **DURN**

# VITREOUS CHINA VESSEL SINK

## BS.1616.D24

## Description

Vanity vessel sink with a durable vitreous china coating

## **Features**

- Round with slanted edges
- Top-mount installation
- With overflow
- Colour: White
- Hard enamel that provides excellent resistance to scrapes
- Luxurious glossy look and a uniform intensity of colour

#### Material

■ Fireclay (vitreous china)

#### **Dimensions**

■ Sink size: 163/8" x 163/8"

■ Sink depth: 5"

## Codes / Standards

- Uniform Plumbing Code (UPC®)
- National Plumbing Code of Canada

## Warranty

 Limited lifetime warranty against all manufacturing defects to the original consumer purchaser (see full warranty for more details)