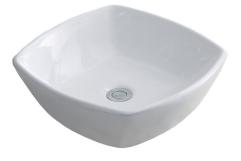

## Description

 Vanity vessel sink with a durable vitreous china coating

## Features

- Square with round slanted edges
- Top-mount installation
- Colour: White
- Hard enamel that provides excellent resistance to scrapes
- Luxurious glossy look and a uniform intensity of colour