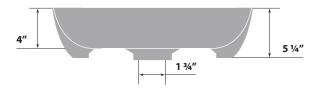

# **GILGEN** VITREOUS CHINA VESSEL SINK

## BS.1616.G23

## Description

 Vanity vessel sink with a durable vitreous china coating

## Features

- Square with round slanted edges
- Top-mount installation
- Colour: White
- Hard enamel that provides excellent resistance to scrapes
- Luxurious glossy look and a uniform intensity of colour

### Material

Fireclay (vitreous china)

#### Dimensions

- Sink size: 161/2" x 161/2"
- Sink depth: 4"

### Codes / Standards

- Uniform Plumbing Code (UPC<sup>®</sup>)
- National Plumbing Code of Canada

#### Warranty

 Limited lifetime warranty against all manufacturing defects to the original consumer purchaser (see full warranty for more details)