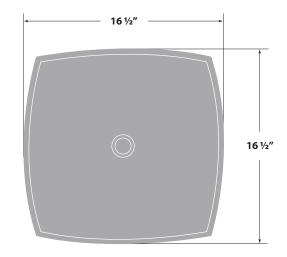

# **GILGEN** VITREOUS CHINA VESSEL SINK

## BS.1616.G23

## Description

 Vanity vessel sink with a durable vitreous china coating

## Features

- Square with round slanted edges
- Top-mount installation
- Colour: White
- Hard enamel that provides excellent resistance to scrapes
- Luxurious glossy look and a uniform intensity of colour

### Material

Fireclay (vitreous china)

#### Dimensions

- Sink size: 161/2" x 161/2"
- Sink depth: 4"

### Codes / Standards

- Uniform Plumbing Code (UPC<sup>®</sup>)
- National Plumbing Code of Canada

#### Warranty

 Limited lifetime warranty against all manufacturing defects to the original consumer purchaser (see full warranty for more details)