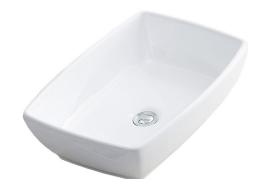

## Description

Vanity vessel sink with a durable vitreous china coating

### **Features**

- Rectangular with round slanted edges
- Top-mount installation
- Colour: White
- Hard enamel that provides excellent resistance to scrapes
- Luxurious glossy look and a uniform intensity of colour