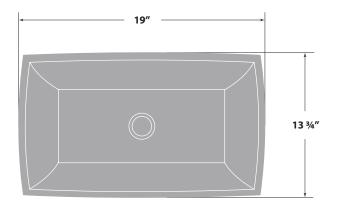

# **TULLN**VITREOUS CHINA VESSEL SINK

#### BS.1913.T21

## Description

Vanity vessel sink with a durable vitreous china coating

### **Features**

- Rectangular with round slanted edges
- Top-mount installation
- Colour: White
- Hard enamel that provides excellent resistance to scrapes
- Luxurious glossy look and a uniform intensity of colour

#### Material

■ Fireclay (vitreous china)

#### **Dimensions**

Sink size: 19" x 13¾"Sink depth: 4¾"

#### Codes / Standards

- Uniform Plumbing Code (UPC®)
- National Plumbing Code of Canada

## Warranty

 Limited lifetime warranty against all manufacturing defects to the original consumer purchaser (see full warranty for more details)