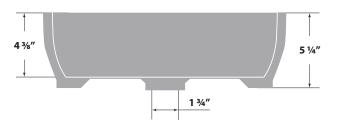

# **TULLN**VITREOUS CHINA VESSEL SINK

#### BS.1913.T21

## Description

Vanity vessel sink with a durable vitreous china coating

### **Features**

- Rectangular with round slanted edges
- Top-mount installation
- Colour: White
- Hard enamel that provides excellent resistance to scrapes
- Luxurious glossy look and a uniform intensity of colour

#### Material

■ Fireclay (vitreous china)

#### **Dimensions**

Sink size: 19" x 13¾"Sink depth: 4¾"

#### Codes / Standards

- Uniform Plumbing Code (UPC®)
- National Plumbing Code of Canada

## Warranty

 Limited lifetime warranty against all manufacturing defects to the original consumer purchaser (see full warranty for more details)